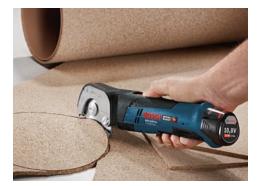

## **Bosch Fabric Cutter**

KIT A: **BHGUS108VKIT-A** I x Fabric Cutter I x Battery I x Charger

KIT B: BHGUS108VKIT-B I x Fabric Cutter  $2 \times Batteries$ I x Charger I x Carry Case

Versatile for cutting different, flexible and soft materials (up to 11 mm thick), e.g. PVC, carpet, cardboard, leather, fabrics.

Fast work progress due to no-load speed that is perfectly matched to soft and flexible materials.

Extremely powerful: cutting performance of up to 300m (PVC 4 mm) per battery charge (2.0 Ah).

Perfect cutting performance due to self-sharpening Autosharp blade.