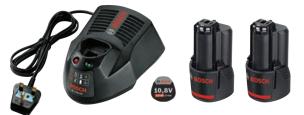

BHCHI08V -BHBT108V2A -BHLBOX -

BHGUS108V-NB - Bosch Fabric Cutter, 10.8V, without battery Bosch 10.8V Battery Charger Bosch 10.8V 2.0A Li Battery Bosch Carry Case

CLOCKWORK COMPONENTS LTD. T: 01993 775 767 F: 01993 892 313 E: sales@clockworkcomponents.com www.clockworkcomponents.com