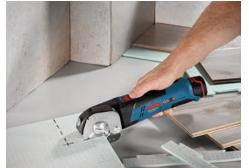

## **Bosch Fabric Cutter**

KIT A: **BHGUS108VKIT-A** I x Fabric Cutter I x Battery I x Charger

KIT B: BHGUS108VKIT-B I x Fabric Cutter  $2 \times Batteries$ I x Charger I x Carry Case

Versatile for cutting different, flexible and soft materials (up to 11 mm thick), e.g. PVC, carpet, cardboard, leather, fabrics.

Fast work progress due to no-load speed that is perfectly matched to soft and flexible materials.

Extremely powerful: cutting performance of up to 300m (PVC 4 mm) per battery charge (2.0 Ah).

Perfect cutting performance due to self-sharpening Autosharp blade.