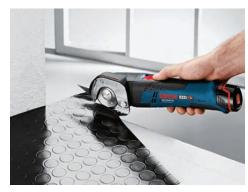

## **Bosch Fabric Cutter**

KIT A: **BHGUS108VKIT-A** I x Fabric Cutter I x Battery I x Charger

KIT B: BHGUS108VKIT-B I x Fabric Cutter  $2 \times Batteries$ I x Charger I x Carry Case

Versatile for cutting different, flexible and soft materials (up to 11 mm thick), e.g. PVC, carpet, cardboard, leather, fabrics.

Fast work progress due to no-load speed that is perfectly matched to soft and flexible materials.

Extremely powerful: cutting performance of up to 300m (PVC 4 mm) per battery charge (2.0 Ah).

Perfect cutting performance due to self-sharpening Autosharp blade.