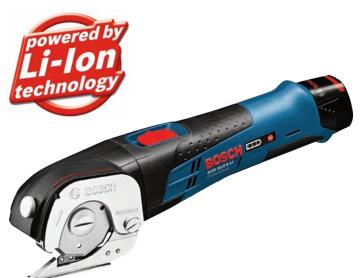

## **Bosch Fabric Cutter**

KIT A: **BHGUS108VKIT-A** I x Fabric Cutter I x Battery I x Charger

KIT B: BHGUS108VKIT-B I x Fabric Cutter  $2 \times Batteries$ I x Charger I x Carry Case

Versatile for cutting different, flexible and soft materials (up to 11 mm thick), e.g. PVC, carpet, cardboard, leather, fabrics.