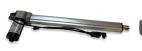

## **ALPHA 2-MOTOR STANDARD**

Lift Mechanism

## Ergonomically designed, dual-motor lift mechanism that can easily retrofit into current styles.

Alpha 2-Motor Standard Lift Mechanism, featuring a powerful LPDrive two-motor system, is an ergonomically designed lift mechanism that elevates occupants to a maximum position for easier standing. It can easily retrofit into current styles without the need of a frame change (depending on current model rear cross rail) – providing the option to extend a product line or reduce SKUs. The Alpha 2-Motor Standard Lift Mechanism is also equipped with spring-loaded ottoman brackets to prevent entrapment and maintains a weight capacity of 450 lbs. (226 kgs). It can be combined with motorized headrest and lumbar options and is available in a wide range of seat widths.