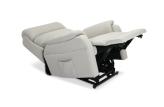

## Ergonomically designed, dual-motor lift mechanism that can easily retrofit into current styles.

Alpha 2-Motor Standard Lift Mechanism, featuring a powerful LPDrive two-motor system, is an ergonomically designed lift mechanism that elevates occupants to a maximum position for easier standing. It can easily retrofit into current styles without the need of a frame change (depending on current model rear cross rail) – providing the option to extend a product line or reduce SKUs. The Alpha 2-Motor Standard Lift Mechanism is also equipped with spring-loaded ottoman brackets to prevent entrapment and maintains a weight capacity of 450 lbs. (226 kgs). It can be combined with motorized headrest and lumbar options and is available in a wide range of seat widths.