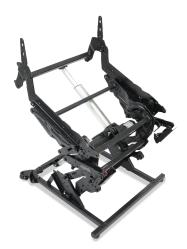

## Ergonomically designed, dual-motor lift mechanism that can easily retrofit into current styles.

Alpha 2-Motor Standard Lift Mechanism, featuring a powerful LPDrive two-motor system, is an ergonomically designed lift mechanism that elevates occupants to a maximum position for easier standing. It can easily retrofit into current styles without the need of a frame change (depending on current model rear cross rail) – providing the option to extend a product line or reduce SKUs. The Alpha 2-Motor Standard Lift Mechanism is also equipped with spring-loaded ottoman brackets to prevent entrapment and maintains a weight capacity of 450 lbs. (226 kgs). It can be combined with motorized headrest and lumbar options and is available in a wide range of seat widths.