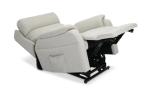

## Ergonomically designed, dual-motor lift mechanism that can easily retrofit into current styles.

Alpha 2-Motor Standard Lift Mechanism, featuring a powerful LPDrive two-motor system, is an ergonomically designed lift mechanism that elevates occupants to a maximum position for easier standing. It can easily retrofit into current styles without the need of a frame change (depending on current model rear cross rail) – providing the option to extend a product line or reduce SKUs. The Alpha 2-Motor Standard Lift Mechanism is also equipped with spring-loaded ottoman brackets to prevent entrapment and maintains a weight capacity of 450 lbs. (226 kgs). It can be combined with motorized headrest and lumbar options and is available in a wide range of seat widths.