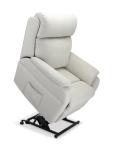

## Ergonomically designed, dual-motor lift mechanism that can easily retrofit into current styles.

Alpha 2-Motor Standard Lift Mechanism, featuring a powerful LPDrive two-motor system, is an ergonomically designed lift mechanism that elevates occupants to a maximum position for easier standing. It can easily retrofit into current styles without the need of a frame change (depending on current model rear cross rail) – providing the option to extend a product line or reduce SKUs. The Alpha 2-Motor Standard Lift Mechanism is also equipped with spring-loaded ottoman brackets to prevent entrapment and maintains a weight capacity of 450 lbs. (226 kgs). It can be combined with motorized headrest and lumbar options and is available in a wide range of seat widths.