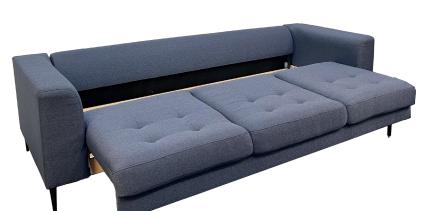

## DL Sofa Bed with Auto Leg Sofabed Mechanism

Slimline sofa bed suitable for high or low leg installations.

Kit comprises of:

1 x pair of side assemblies

1 x telescopic torsion tube

278 newton springs (ST-DLAL-278)
367 newton springs (ST-DLAL-367)
490 newton springs (ST-DLAL-490)

3 x hinges with slide-in joints

Optional:

4 x KD Bracket For Removable Arms can be ordered separately using code ST-AL011-1 (2 pieces required per arm)

CLOCKWORK COMPONENTS LTD. T : 01993 775 767 F: 01993 892 313 E: sales@ clockworkcomponents.com www.clockworkcomponents.com