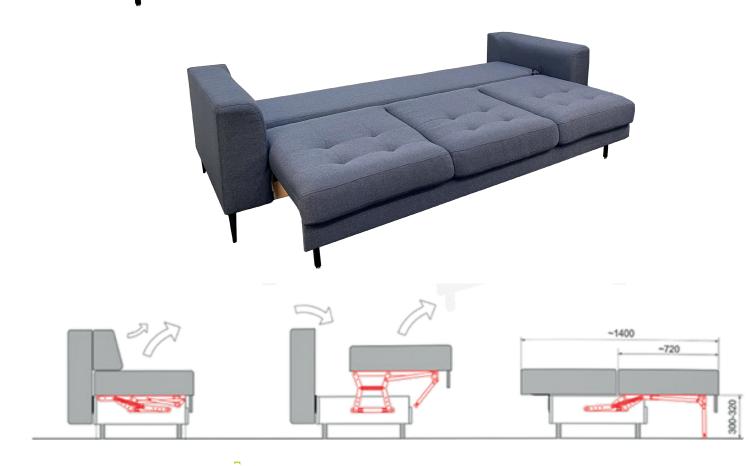

## DL Sofa Bed with Auto Leg Sofabed Mechanism

Slimline sofa bed suitable for high or low leg installations.

Kit comprises of:

1 x pair of side assemblies

1 x telescopic torsion tube

278 newton springs (ST-DLAL-278)
367 newton springs (ST-DLAL-367)
490 newton springs (ST-DLAL-490)

3 x hinges with slide-in joints

Optional:

4 x KD Bracket For Removable Arms can be ordered separately using code ST-AL011-1 (2 pieces required per arm)

CLOCKWORK COMPONENTS LTD. T : 01993 775 767 F: 01993 892 313 E: sales@ clockworkcomponents.com www.clockworkcomponents.com