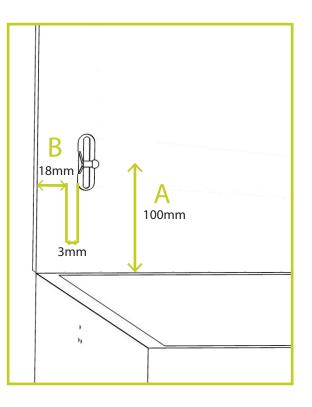

## GST245

Dimensions: H245 Stool lid gas strut, available in:

GST245-100NA

GST245-150NA

Packed in: 100pcs/box

80 degree angle (approx)

Measurement A: The fixing on the lid should be placed 100mm away from the hinged edge of the lid.

Measurement B: The fixing should be placed 3mm from the near side edge (plus wood thickness).

In this example, the wood is 18mm thick, making the total distance from the edge 21mm.

CLOCKWORK COMPONENTS LTD. T : 01993 775 767 F: 01993 892 313 E: sales@ clockworkcomponentscom www.clockworkcomponents.com