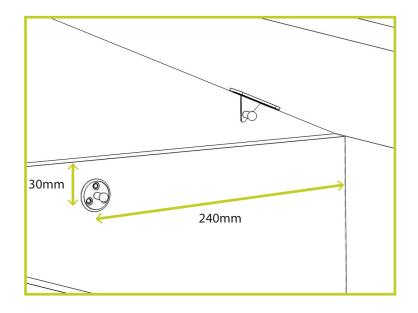

The inside fixing should be placed 30mm down from the edge and 240mm from the back of the box.